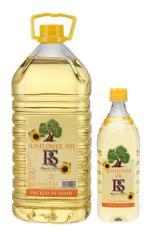

# **SUNFLOWER OIL**

#### **RS PLASTIC PET**

100% refined Sunflower Oil. The argument that supports us: what is important is the selection of the oil where, as in all products, not all oils are the same, nor are they refined in the same way. They need to perform consistently when frying. We analyse the samples to ensure the customer obtains the oil of the highest quality, with the maximum of monounsaturated fats and polyunsaturates and eliminating those components that affect the frying.

#### **AVAILABLE FORMATS**

2 liter pet bottle

5 liter pet bottle

500ml pet bottle

Pet Bottle 1 liter

Pet bottle 3 liters