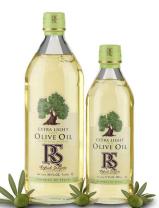

# **EXTRA LIGHT OLIVE OIL**

#### RS PLASTIC PET

A special olive oil with an extra light taste. It has a clean taste with no bitterness and has nuances of fruits such as apples, tomatoes, or bananas.

The oil is developed from a blend of olives, usually 'Arbequina', 'Hojiblanca', and other autochthonous types. These are difficult to find because of their perfection and durability.

#### **RS OVAL GLASS BOTTLES**

A special olive oil with an extra light taste. It has a clean taste with no bitterness and has nuances of fruits such as apples, tomatoes, or bananas.

The oil is developed from a blend of olives, usually 'Arbequina', 'Hojiblanca', and other autochthonous types. These are difficult to find because of their perfection and durability.