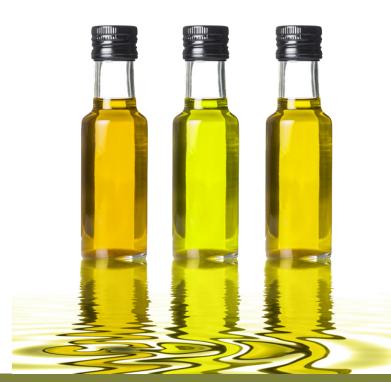

## Oils, traceability and guarantee

Different flavors

#### A lot of flavour

We control the whole process from the field to the bottle. Traceability and guarantee.

#### Coupage

In olive oils always use coupage with extra virgin olive oil.